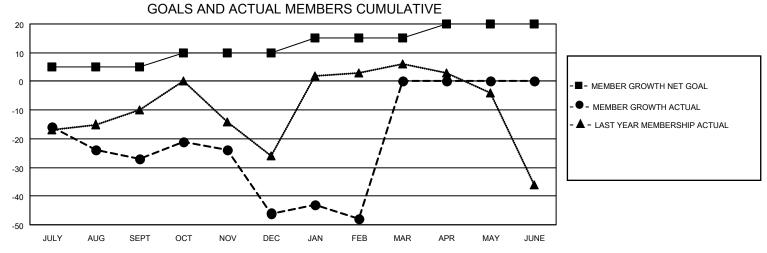

## MONTHLY MEMBERSHIP PROGRESS REPORT

LOCATION OHIO District 13 OH7 Results as of: 2/28/2023

| Clubs RESULTS FOR 2022-2023 |   |   |   | Members RESULTS FOR 2022-2023 |   |    |    |
|-----------------------------|---|---|---|-------------------------------|---|----|----|
|                             |   |   |   |                               |   |    |    |
| JULY/AUG/SEPT               | 1 | 0 | 0 | JULY/AUG/SEPT                 | 5 | 24 | 45 |
| OCT/NOV/DEC                 | 0 | 0 | 0 | OCT/NOV/DEC                   | 5 | 22 | 40 |
| JAN/FEB/MAR                 | 0 | 0 | 0 | JAN/FEB/MAR                   | 5 | 24 | 24 |
| APR/MAY/JUNE                | 0 | 0 | 0 | APR/MAY/JUNE                  | 5 | 0  | 0  |