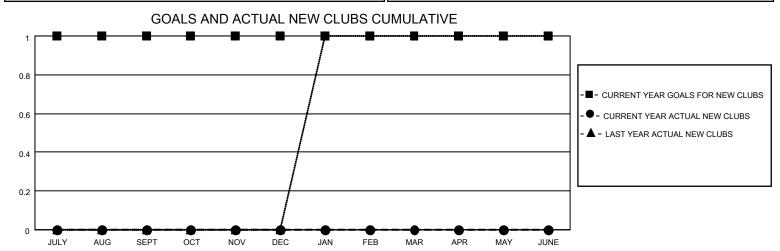

## MONTHLY MEMBERSHIP PROGRESS REPORT

LOCATION OHIO District 13 OH7 Results as of: 2/28/2023

| Clubs RESULTS FOR 2022-2023 |   |   |   | Members RESULTS FOR 2022-2023 |   |    |    |
|-----------------------------|---|---|---|-------------------------------|---|----|----|
|                             |   |   |   |                               |   |    |    |
| JULY/AUG/SEPT               | 1 | 0 | 0 | JULY/AUG/SEPT                 | 5 | 24 | 45 |
| OCT/NOV/DEC                 | 0 | 0 | 0 | OCT/NOV/DEC                   | 5 | 22 | 40 |
| JAN/FEB/MAR                 | 0 | 0 | 0 | JAN/FEB/MAR                   | 5 | 24 | 24 |
| APR/MAY/JUNE                | 0 | 0 | 0 | APR/MAY/JUNE                  | 5 | 0  | 0  |